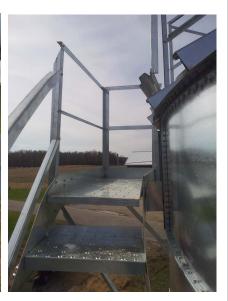

## **GRAIN BIN STAIRS**

- Designed specifically for our SILVER SHIELD smooth wall grain bins, new and old.
- Attachment Brackets bolt to existing holes. No need to drill through bin wall.
- Stairway and platforms are 24" wide...some of the widest in the industry.
- Designed to support nearly than twice the loads of most competitor's stairs.
- Available for bin diameters from 15' 61'. (others available upon request)
- Mid stair platform is also available.