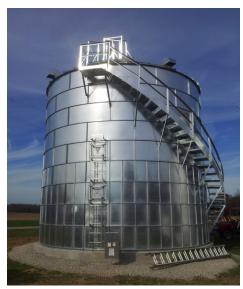

## **GRAIN BIN STAIRS**

- Designed specifically for our SILVER SHIELD smooth wall grain bins, new and old.
- Attachment Brackets bolt to existing holes. No need to drill through bin wall.
- Stairway and platforms are 24" wide...some of the widest in the industry.
- Designed to support nearly than twice the loads of most competitor's stairs.
- Available for bin diameters from 15' 61'. (others available upon request)
- Mid stair platform is also available.