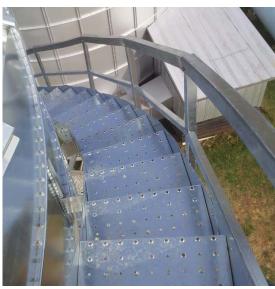

## **GRAIN BIN STAIRS**

- Designed specifically for our SILVER SHIELD smooth wall grain bins, new and old.
- Attachment Brackets bolt to existing holes. No need to drill through bin wall.
- Stairway and platforms are 24" wide...some of the widest in the industry.
- Designed to support nearly than twice the loads of most competitor's stairs.
- Available for bin diameters from 15' 61'. (others available upon request)
- Mid stair platform is also available.